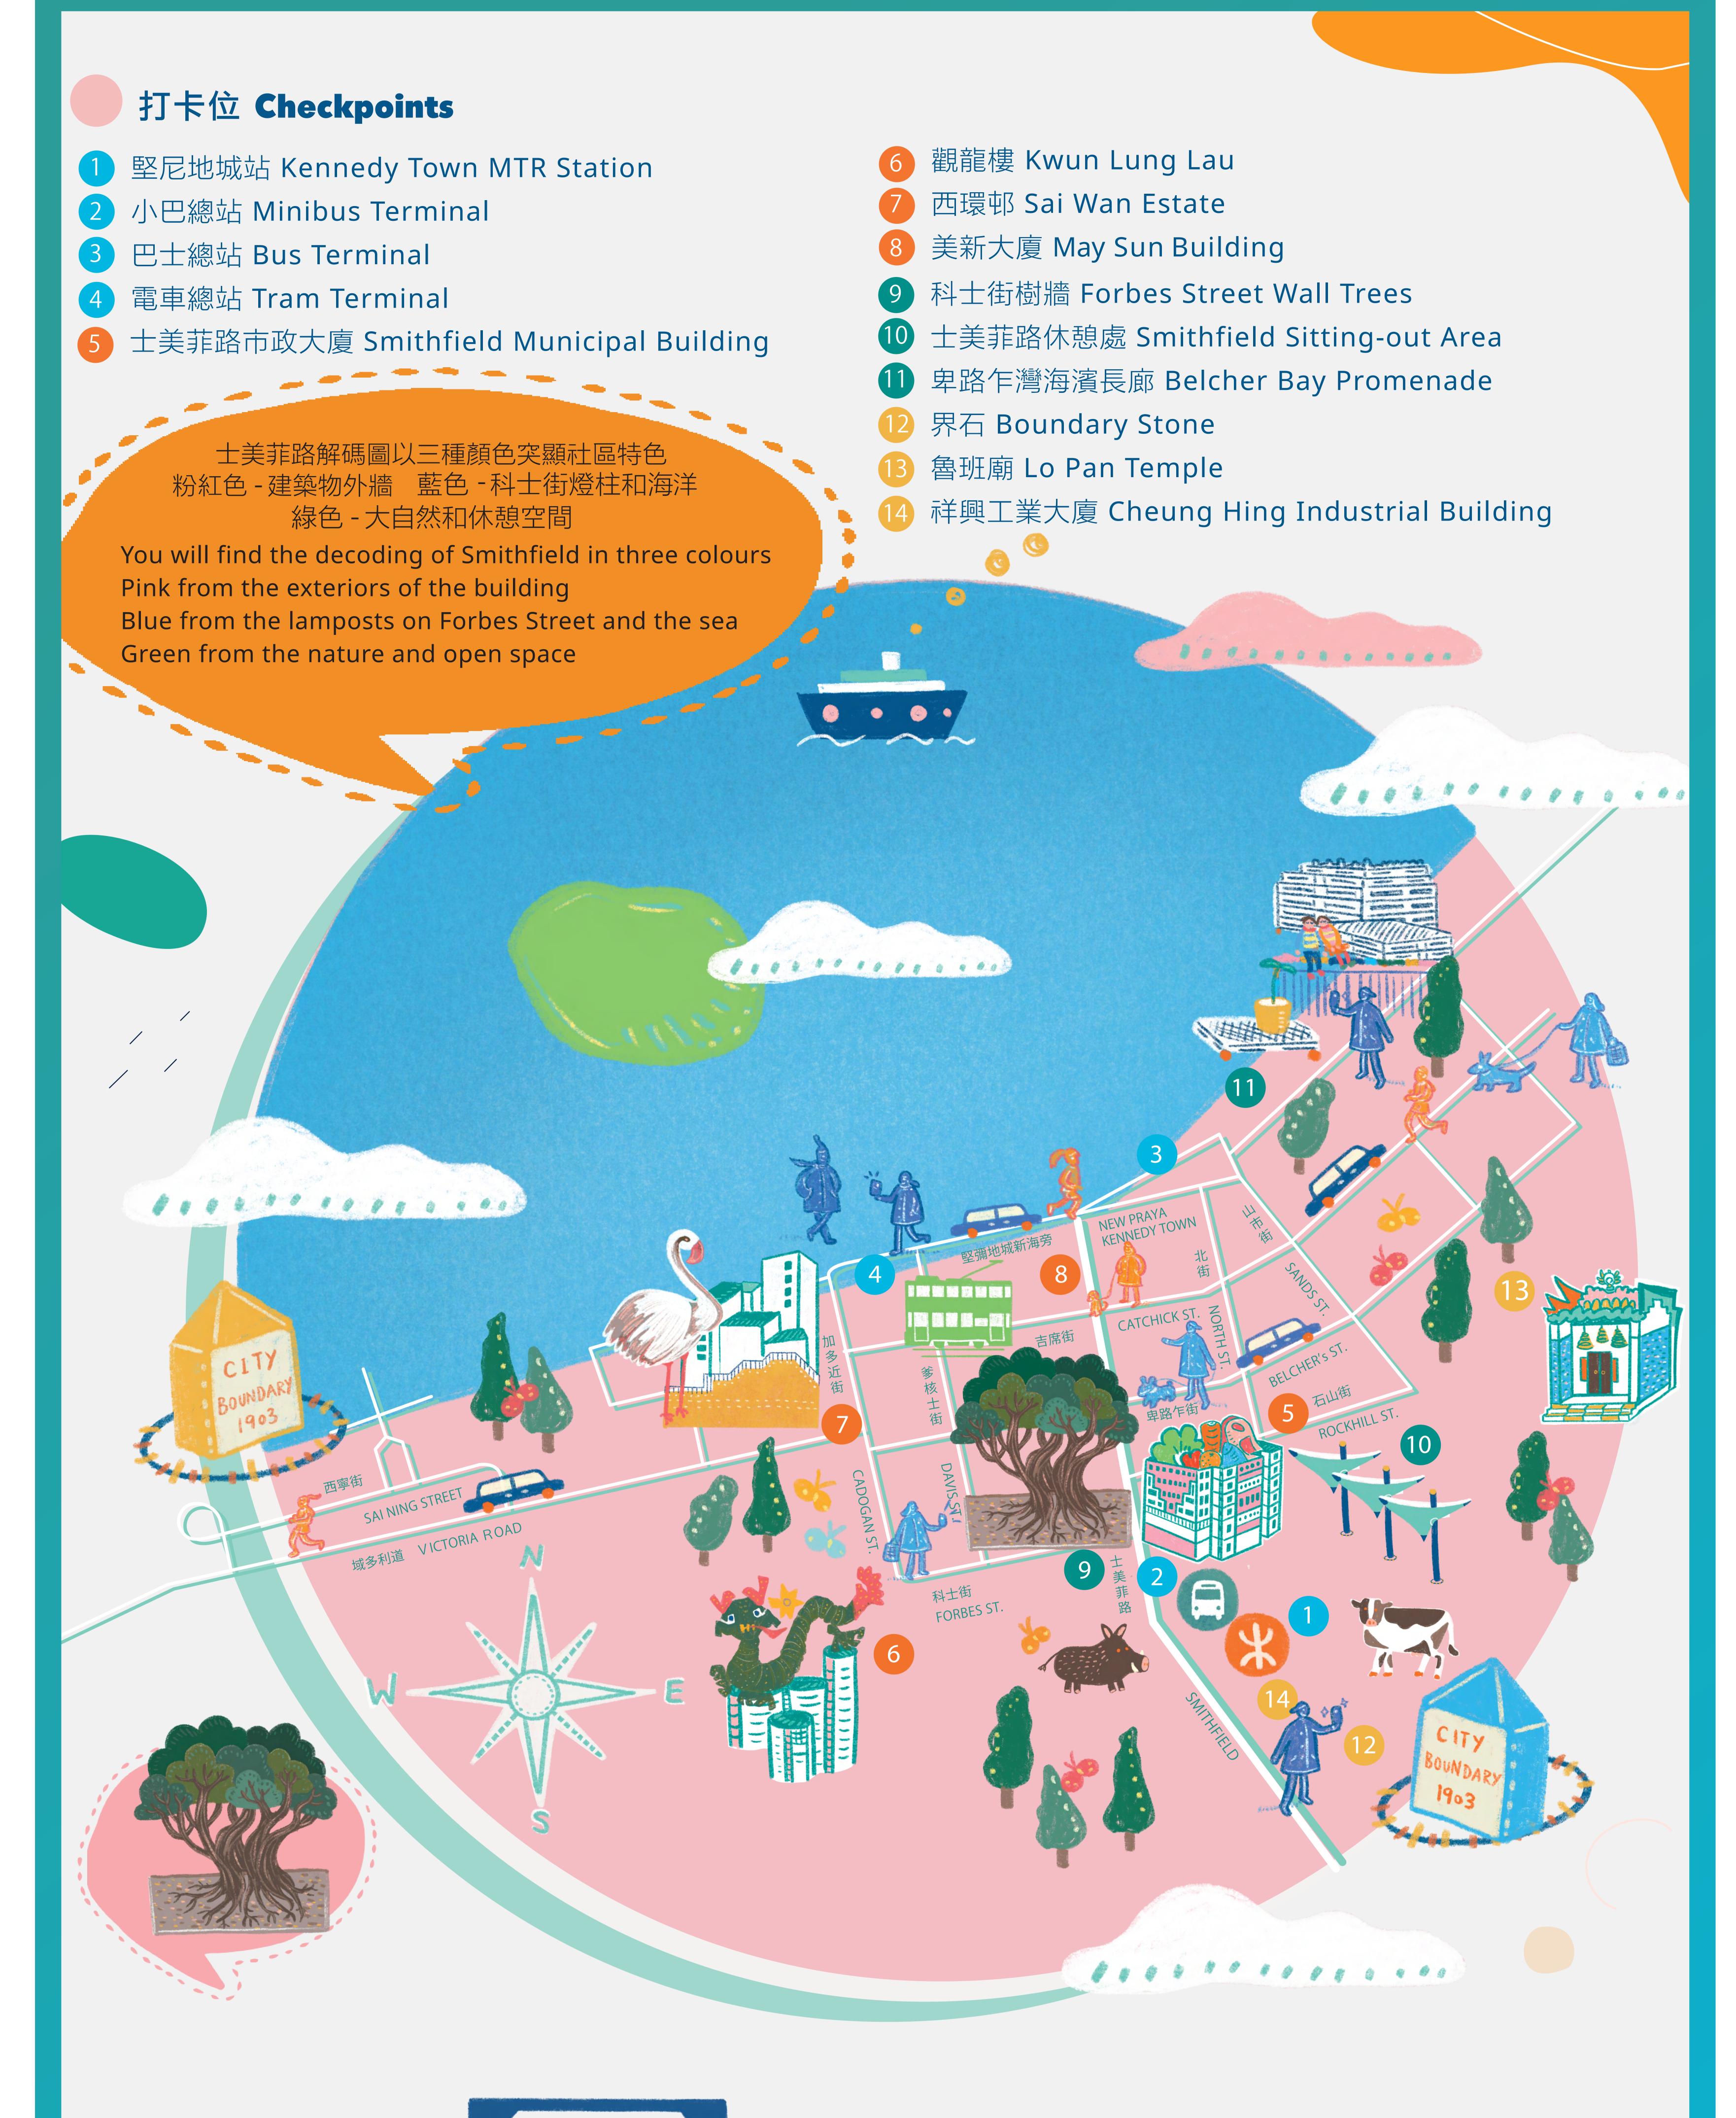

## 命名 Naming

Smithfield 士美菲路

士美菲路"Smithfield"經常被誤寫為"Smithfield Road"。2007年,政府曾 提議將街名由中文「士美非路」改為「士美菲路」,英文由"Smithfield" 改為"Smithfield Road",但惹來公眾反對,最終建議保留"Smithfield", 只將中文街名改寫為「士美菲路」。

Smithfield is often mistakenly written as "Smithfield Road". In 2007, the 大自然 Nature Government suggested to make adjustments to the Chinese name of Smithfield and renaming "Smithfield" as "Smithfield Road". The renaming has incurred community objections. As a result, "Smithfield" has been kept while changing the Chinese name.

## 交通 Transport

士美菲路與許多道路相交,亦是展示香港公共交通設施的縮影。

Smithfield intersects with many streets and showcases the multi-modal public transport services in Hong Kong.

Smithfield is bestowed with blue-green assets as it connects verdant hills with the waterfront. Let's stroll along the waterfront promenade or take a hike up to Pokfulam Road for the greens. Visit Forbes Street Temporary Playground to take selfies with the beautiful stone wall trees and flowers. You may spot birds, bees, butterflies, or even rampaging wild boars.